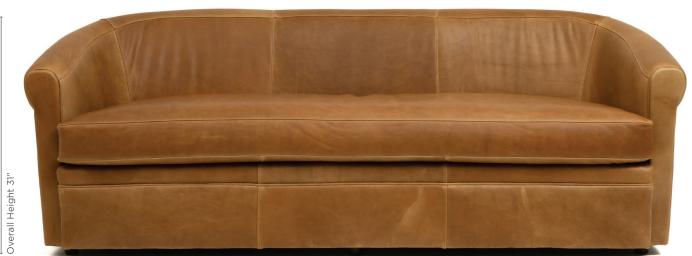

## GARLAND SOFA

The gently curved sides of the Garland sofa are like open arms, inviting you in to have a seat and stay for a while. Handsome from any angle, the Garland is at home in spaces both classic and contemporary. Each sofa is made to order in North Carolina and upholstered in the leather of your choice from our wide array of color and texture options. Down cushions with a foam core sit atop eight-way hand tied springs and a solid hardwood frame. Comfort and taste commingle effortlessly here.

MOOREANDGILES.COM

Overall Width 83"

Seat Width 72"

Overall Depth 35" | Seat Depth 23.5"

MONT BLANC WOLF

MONT BLANC ANTHRACITE

MADRID

Arm Height 24.5"

Seat Height 18"

 $\ensuremath{\text{CUSHION:}}$  The ultra-down seat cushions consist of a 2.3 density ultra-cell foam core encased in a sewn cotton/ polyester blend cover that contains a down, feather, and fiber mixture. The ratio for the mix is 50% fiber and 50% down and feathers. The 50% down and feather mix is 25% down and 75% feathers. All foam for seats, backs and internal parts do not contain added flame retardants. All foams are Cal-117-2013 compliant and do not contain PBDE's or formaldehyde.