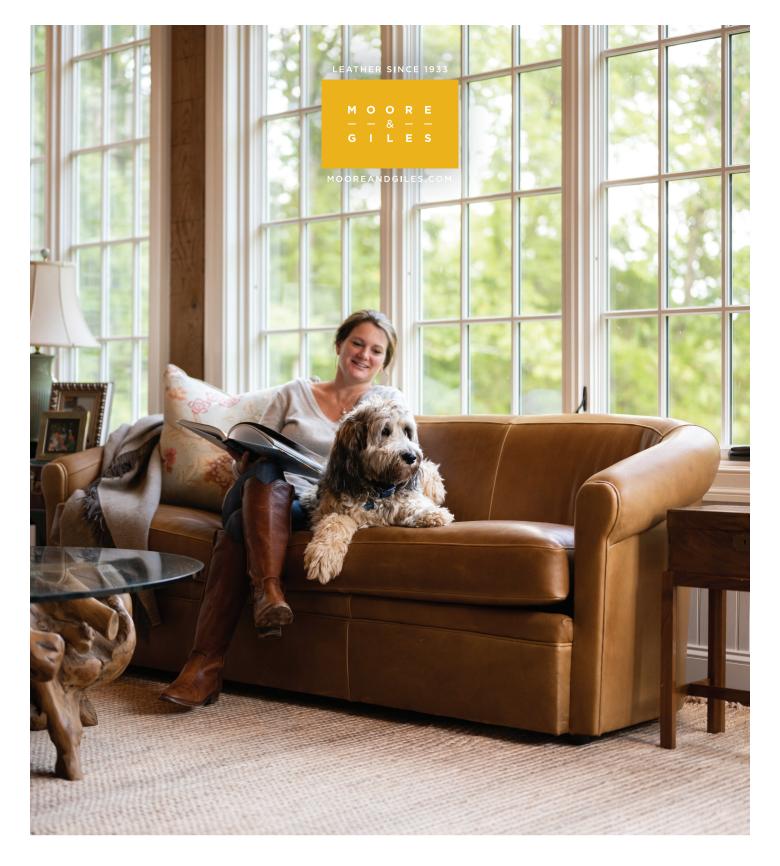

## GARLAND SOFA

The gently curved sides of the Garland sofa are like open arms, inviting you in to have a seat and stay for a while. Handsome from any angle, the Garland is at home in spaces both classic and contemporary. Each sofa is made to order in North Carolina and upholstered in the leather of your choice from our wide array of color and texture options. Down cushions with a foam core sit atop eight-way hand tied springs and a solid hardwood frame. Comfort and taste commingle effortlessly here.