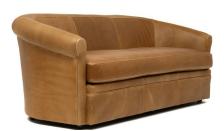

## GARLAND SOFA

The gently curved sides of the Garland sofa are like open arms, inviting you in to have a seat and stay for a while. Handsome from any angle, the Garland is at home in spaces both classic and contemporary. Each sofa is made to order in North Carolina and upholstered in the leather of your choice from our wide array of color and texture options. Down cushions with a foam core sit atop eight-way hand tied springs and a solid hardwood frame. Comfort and taste commingle effortlessly here.

MOOREANDGILES.COM

Overall Width 83"

Seat Width 72"

Overall Depth 35" | Seat Depth 23.5"

MONT BLANC WOLF

MONT BLANC ANTHRACITE

MADRID

Arm Height 24.5"

Seat Height 18"

 $\ensuremath{\text{CUSHION:}}$  The ultra-down seat cushions consist of a 2.3 density ultra-cell foam core encased in a sewn cotton/ polyester blend cover that contains a down, feather, and fiber mixture. The ratio for the mix is 50% fiber and 50% down and feathers. The 50% down and feather mix is 25% down and 75% feathers. All foam for seats, backs and internal parts do not contain added flame retardants. All foams are Cal-117-2013 compliant and do not contain PBDE's or formaldehyde.

FRAME MATERIAL: Solid Maple Wood

INFO & ORDERS

CALL 800.737.0168 EMAIL CONTACTUS@MOOREANDGILES.COM