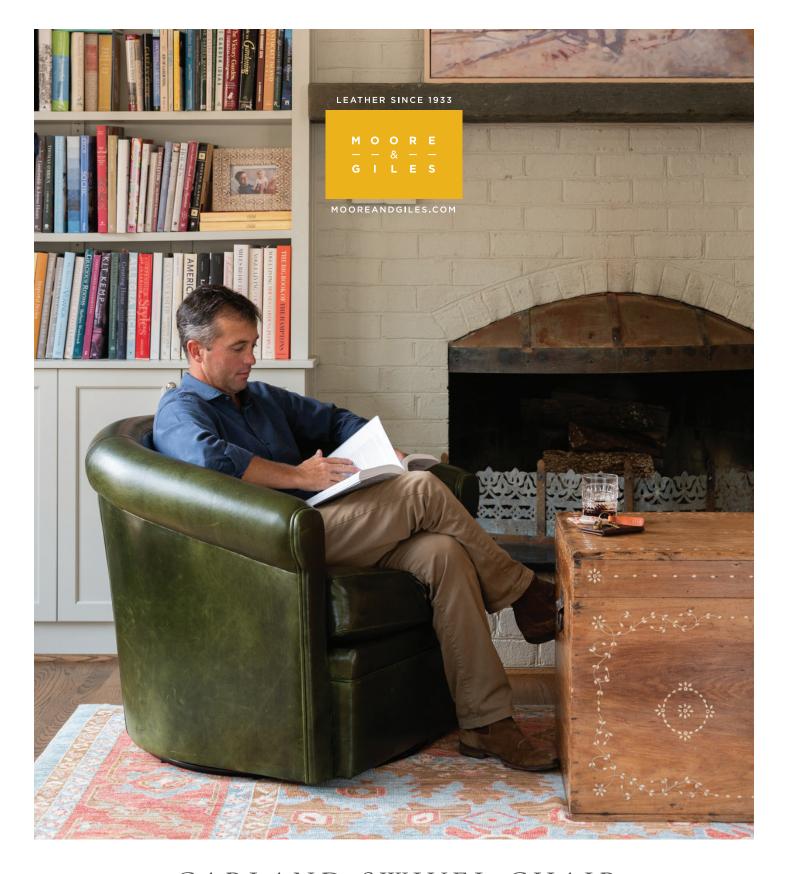

## GARLAND SWIVEL CHAIR

Sink into the cozy depths of the Garland swivel chair. The distinct curve of this barrel chair envelops the sitter, creating a small refuge wherever it's placed. The swivel feature adds welcome utility and allows the chair to be admired from all sides. Each chair is made to order in North Carolina and upholstered in the leather of your choice from our wide array of color and texture options. Down cushions with a foam core sit atop eight-way hand tied springs and a solid hardwood frame. Hidden steel base with ball-bearing mechanism. Allows for a 360° swivel.