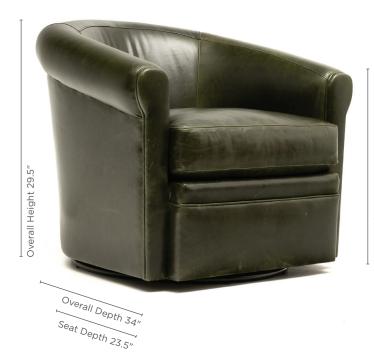

## GARLAND SWIVEL CHAIR

Sink into the cozy depths of the Garland swivel chair. The distinct curve of this barrel chair envelops the sitter, creating a small refuge wherever it's placed. The swivel feature adds welcome utility and allows the chair to be admired from all sides. Each chair is made to order in North Carolina and upholstered in the leather of your choice from our wide array of color and texture options. Down cushions with a foam core sit atop eight-way hand tied springs and a solid hardwood frame. Hidden steel base with ball-bearing mechanism. Allows for a 360° swivel.

Seat Width 23.5"

Overall Width 36"

Arm Height 22.25" Seat Height 19"