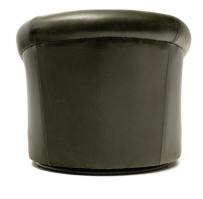

## GARLAND SWIVEL CHAIR

Sink into the cozy depths of the Garland swivel chair. The distinct curve of this barrel chair envelops the sitter, creating a small refuge wherever it's placed. The swivel feature adds welcome utility and allows the chair to be admired from all sides. Each chair is made to order in North Carolina and upholstered in the leather of your choice from our wide array of color and texture options. Down cushions with a foam core sit atop eight-way hand tied springs and a solid hardwood frame. Hidden steel base with ball-bearing mechanism. Allows for a 360° swivel.

Seat Width 23.5"

Overall Width 36"

Arm Height 22.25" Seat Height 19"