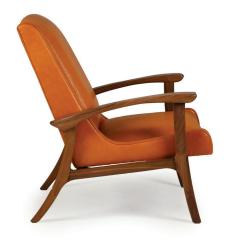

## PERCIVAL SIDE CHAIR

The Percival Side Chair is designed for leisure, and built for longevity. The well-cushioned seat is bracketed by sinuous side rails that make the seat feel spacious despite the trim footprint. The exposed walnut frame is carved into gentle curves that echo the graceful lines of the seat. Statement-making without being room-defining, the Percival lends both comfort and liveliness to any living space.

FRAME MATERIAL: Solid Walnut Wood

WEIGHT: 50 lbs

INFO & ORDERS

CALL 800.737.0168 EMAIL CONTACTUS@MOOREANDGILES.COM