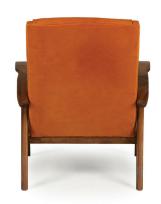

## PERCIVAL SIDE CHAIR

The Percival Side Chair is designed for leisure, and built for longevity. The well-cushioned seat is bracketed by sinuous side rails that make the seat feel spacious despite the trim footprint. The exposed walnut frame is carved into gentle curves that echo the graceful lines of the seat. Statement-making without being room-defining, the Percival lends both comfort and liveliness to any living space.

FRAME MATERIAL: Solid Walnut Wood

WEIGHT: 50 lbs

INFO & ORDERS

CALL 800.737.0168 EMAIL CONTACTUS@MOOREANDGILES.COM