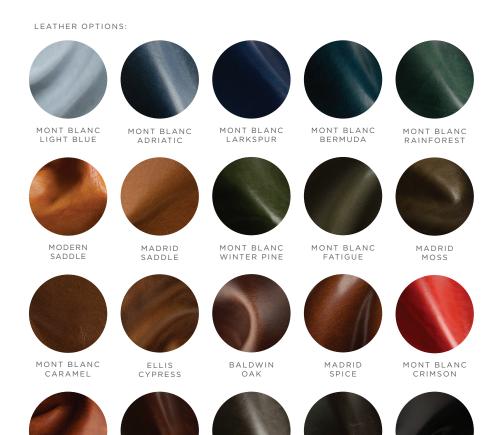

MOOREANDGILES.COM

Seat Width 19.25"

MONT BLANC WOLF

MONT BLANC ANTHRACITE

MADRID

SONOMA TOFFEE

MONT BLANC BOURBON

 ${\tt CUSHION}\colon$  The frame is comprised of layered hardwoods internally and solid walnut on the exterior. The cushion has a 2.5" supportive foam core topped with a 1" soft batting for added comfort and to create a gently crowned seat. CAL-117-2013 compliant.