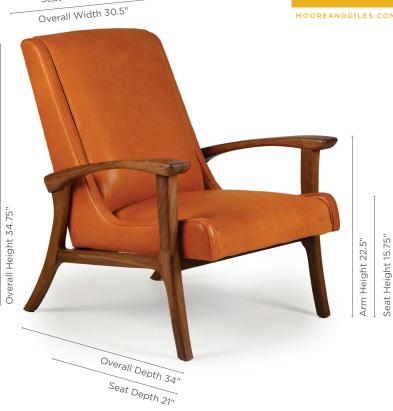

MOOREANDGILES.COM

Seat Width 19.25"

MONT BLANC WOLF

MONT BLANC ANTHRACITE

MADRID

SONOMA TOFFEE

MONT BLANC BOURBON

 ${\tt CUSHION}\colon$  The frame is comprised of layered hardwoods internally and solid walnut on the exterior. The cushion has a 2.5" supportive foam core topped with a 1" soft batting for added comfort and to create a gently crowned seat. CAL-117-2013 compliant.

FRAME MATERIAL: Solid Walnut Wood

WEIGHT: 50 lbs

INFO & ORDERS

CALL 800.737.0168 EMAIL CONTACTUS@MOOREANDGILES.COM