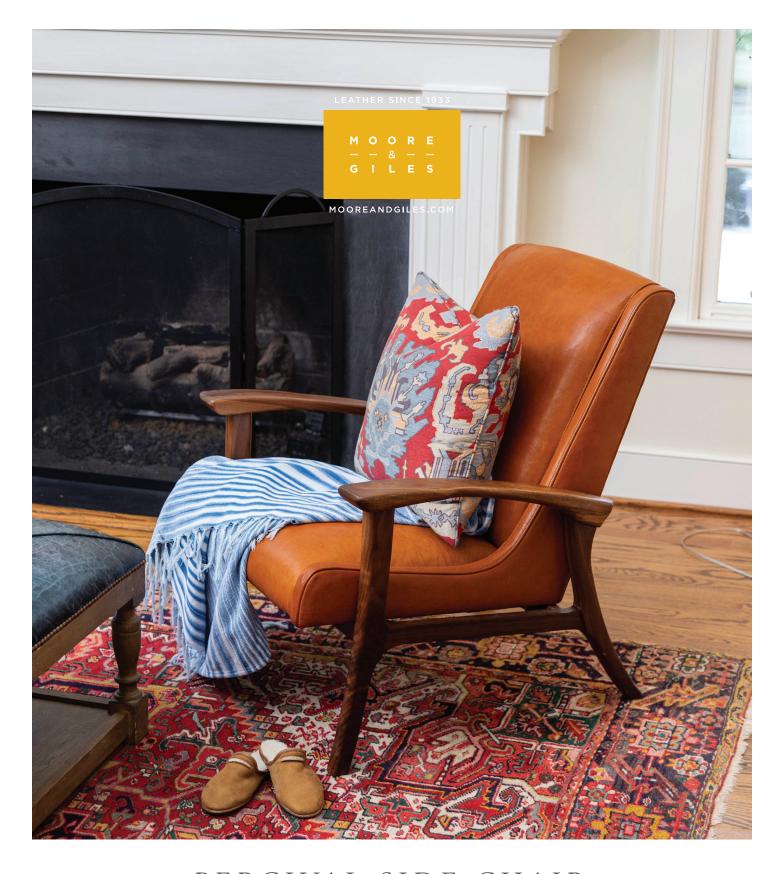

## PERCIVAL SIDE CHAIR

The Percival Side Chair is designed for leisure, and built for longevity. The well-cushioned seat is bracketed by sinuous side rails that make the seat feel spacious despite the trim footprint. The exposed walnut frame is carved into gentle curves that echo the graceful lines of the seat. Statement-making without being room-defining, the Percival lends both comfort and liveliness to any living space.