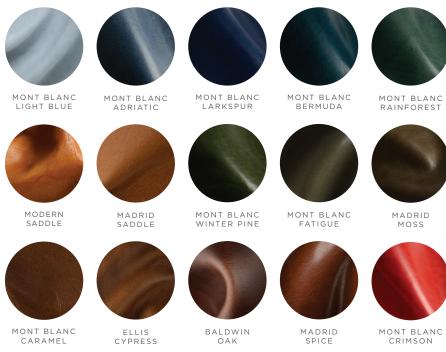

M O O R E --- & ---G I L E S

ES.COM

Seat Height 18"

Seat Width 19.25"

Overall Width 34.75"

LEATHER OPTIONS:

SONOMA TOFFEE MONT BLANC BOURBON

MONT BLANC WOLF MONT BLANC ANTHRACITE MADRID