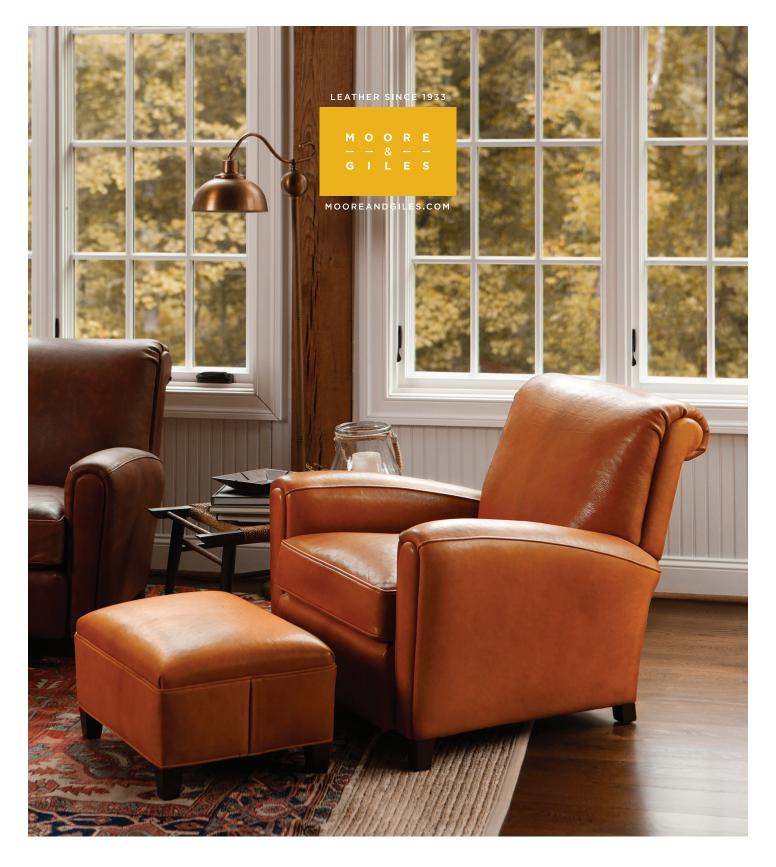

## TRAYNHAM CLUB CHAIR

The Traynham Club Chair is a commanding addition to any room. Neither overstuffed nor bulky, its confident and comfortable heft is derived from a reinforced frame of kiln-dried maple and walnut, a well-cushioned seat, and a generous measure of natural leather.