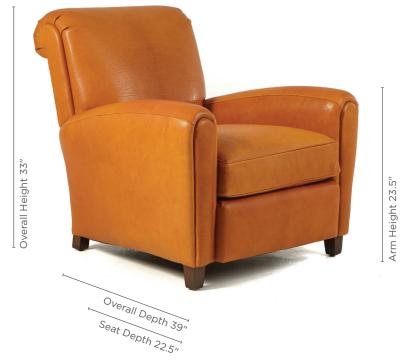

M O O R E --- & ---G I L E S

ES.COM

Seat Height 18"

Seat Width 19.25"

Overall Width 34.75"

LEATHER OPTIONS:

SONOMA TOFFEE MONT BLANC BOURBON

MONT BLANC WOLF MONT BLANC ANTHRACITE MADRID